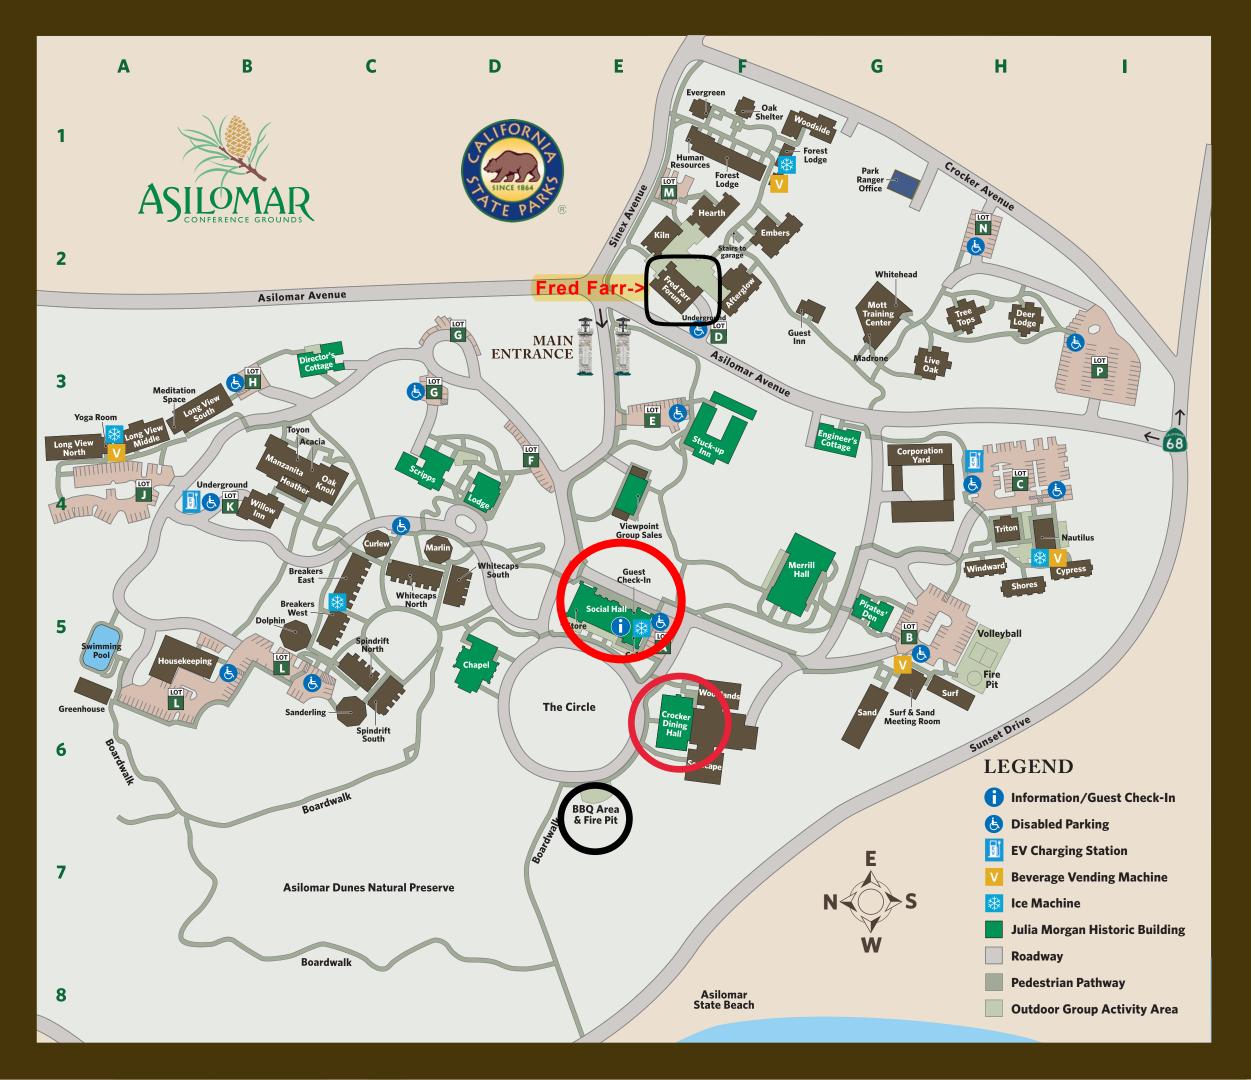

## LODGING

| Afterglow<br>Rooms 1301-1312          | F2         |
|---------------------------------------|------------|
| Breakers East<br>Rooms 821-832        | C5         |
| Breakers West<br>Rooms 833-840        | C5         |
| Cypress<br>Rooms 717-724              | H5         |
| Deer Lodge<br>Rooms 1121-1130         | HЗ         |
| Director's Cottage                    | С3         |
| Embers                                | F2         |
| Rooms 1313-1324                       | ~~         |
| Engineer's Cottage<br>Forest Lodge    | G3<br>F1   |
| Rooms 1202-1211                       |            |
| Guest Inn<br><sub>Rooms</sub> 901-903 | F2         |
| Hearth                                | F1         |
| Rooms 1325-1336<br>Live Oak           | G3         |
| Rooms 1101-1110                       | 0.5        |
| Lodge<br>Rooms 201-218                | D4         |
| Long View North<br>Rooms 101-110      | <b>A</b> 3 |
| Long View Middle<br>Rooms 111-120     | А3         |
| Long View South<br>Rooms 121-130      | <b>A</b> 3 |
| Manzanita<br>Rooms 1001-1012          | B4         |
| Oak Knoll<br>Rooms 1013-1024          | C4         |
| Pirates' Den<br>Rooms 501-510         | G5         |
| Sand<br>Rooms 605-610                 | G6         |
| Scripps<br>Rooms 301-323              | D4         |
| Shores<br>Rooms 709-716               | H5         |
| Spindrift North<br>Rooms 849-856      | C5         |
| Spindrift South<br>Rooms 841-848      | C6         |
| Stuck-up Inn<br>Rooms 401-414         | F4         |
| Surf<br>Rooms 601-604                 | H6         |
| Tree Tops<br>Rooms 1111-1120          | HЗ         |
| Whitecaps North                       | C5         |
| Rooms 809-820<br>Whitecaps South      | D5         |
| Rooms 801-808<br>Willow Inn           | B4         |
| Rooms 1025-1036                       | Б4         |
| Windward                              | Н5         |
| Rooms 701-708<br>Woodside             | G1         |
| Rooms 1212 - 1223                     |            |

## MEETING ROOMS

| Acacia            | B4 |
|-------------------|----|
| Chapel Auditorium | D5 |
| Curlew            | C4 |
| Dolphin           | C5 |
| Evergreen         | F1 |
| Fred Farr Forum   | E2 |
| Heather           | C4 |
| Kiln              | E2 |
| Madrone           | G3 |
| Manzanita I & II  | B4 |
| Marlin            | D4 |
| Merrill Hall      | G4 |
| Nautilus          | H4 |
| Oak Knoll I & II  | C4 |
| Oak Shelter       | F1 |
| Sanderling        | C6 |
| Scripps           | D4 |
| Surf & Sand       | G5 |
| Toyon             | B4 |
| Triton            | H4 |
| Willow I & II     | B4 |
| Whitehead         | G3 |
|                   |    |

## OTHER

| BBQ Area                    | E6         |
|-----------------------------|------------|
| Crocker Dining Hall         | <b>F</b> 6 |
| Fire Pits                   | E6/H5      |
| Guest Check-In              | E5         |
| Hearst Social Hall          | E5         |
| Human Resources             | F1         |
| Meditation Space            | A3         |
| <b>Mott Training Center</b> | G2         |
| Park Ranger Office          | G1         |
| Park Store                  | E5         |
| Phoebe's Café               | E5         |
| Seascape                    | F6         |
| Swimming Pool               | A5         |
| Group Sales                 | E4         |
| Viewpoint                   | E4         |
| Volleyball Court            | H5         |
| Woodlands                   | F5         |
| Yoga Room                   | A3         |

## PARKING LOTS

| Parking Lot A | E5 |
|---------------|----|
| Parking Lot B | G5 |
| Parking Lot C | H4 |
| Parking Lot D | F2 |
| Parking Lot E | E3 |
| Parking Lot F | D4 |
| Parking Lot G | D3 |
| Parking Lot H | B3 |
| Parking Lot J | A4 |
| Parking Lot K | B4 |
| Parking Lot L | B5 |
| Parking Lot M | E2 |
| Parking Lot N | H2 |
| Parking Lot P | 13 |
|               |    |